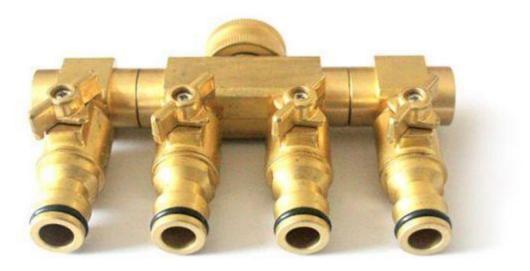

# **Duty Brass 4 Way Hose Manifold Hose Pipe Adapter Garden Irrigation**

### Product Introduction of Golden-Leaf valve® Duty Brass 4 Way Hose Manifold Hose Pipe Adapter

This Duty Brass 4 Way Hose Manifold Hose Pipe Adapter is made of 100% solid brass construction, solid and durable, corrosion proof and has a long service time. Quick connector with shut-off valve. Full circle of both end connector.Contact us for more details of brass garden valve!.Our main products are brass and aluminum items, brass fittings, ball valves, angle valves, bibcocks, and cooper fittings, covering most of Europe and the Americas market.Since foundation, best service, high quality and competitive price give priority to our customers' understanding and company's growth.We are expecting become your long-term partner in china.

### Product Feature And Application of Golden-Leaf valve® Duty Brass 4 Way Hose Manifold Hose Pipe Adapter

- ★Instantly create four tap outlets with this ultra-durable hose splitter 4 way connector and eliminate the stress of constantly switching out hoses. It is simple to install and designed to easily accommodate all standard hoses, with the main connector creating a tight seal on water outlets with either metal or plastic threading.
- ★You can use this faucet splitter as a garden hose pressure regulator by simply adjusting the brass levers, giving you the perfect flow for watering plants, washing your car, or cleaning the siding.
- ★The all-brass construction of the connector hose attachment ensures superior durability to withstand high pressure and all weather conditions without breaking, rusting, or failing.