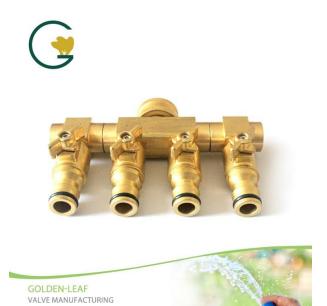

# **Duty Brass 4 Way Hose Manifold Hose Pipe Adapter Garden Irrigation**

### Product Introduction of Golden-Leaf valve® Duty Brass 4 Way Hose Manifold Hose Pipe Adapter

This Duty Brass 4 Way Hose Manifold Hose Pipe Adapter is made of 100% solid brass construction, solid and durable, corrosion proof and has a long service time. Quick connector with shut-off valve. Full circle of both end connector.Contact us for more details of brass garden valve!.Our main products are brass and aluminum items, brass fittings, ball valves, angle valves, bibcocks, and cooper fittings, covering most of Europe and the Americas market.Since foundation, best service, high quality and competitive price give priority to our customers' understanding and company's growth.We are expecting become your long-term partner in china.

### Product Feature And Application of Golden-Leaf valve® Duty Brass 4 Way Hose Manifold Hose Pipe Adapter

- ★Instantly create four tap outlets with this ultra-durable hose splitter 4 way connector and eliminate the stress of constantly switching out hoses. It is simple to install and designed to easily accommodate all standard hoses, with the main connector creating a tight seal on water outlets with either metal or plastic threading.
- ★You can use this faucet splitter as a garden hose pressure regulator by simply adjusting the brass levers, giving you the perfect flow for watering plants, washing your car, or cleaning the siding.
- ★The all-brass construction of the connector hose attachment ensures superior durability to withstand high pressure and all weather conditions without breaking, rusting, or failing.