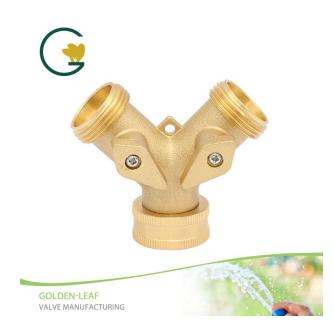

#### Brass 2 Way Garden Hose Connector

We supply Golden-Leaf valve® Brass 2 Way Garden Hose Connector high quality with 1 years Warranty. We devoted ourselves to brass valve many years, covering most of Europe and the Americas market. Our purpose is "reduce purchase cost, improve product quality", achieve really do direct manufacturers. We are expecting become your long term partner in China.

#### **Product Description**

This Golden-Leaf valve® Brass 2 Way Garden Hose Connector is made of 100% solid brass construction, solid and durable, corrosion proof and has a long service time. We have excellent lathe technology, make the product thread clear, high fitting degree of installation. Contact us for more details of brass garden valve!. We devoted our selves to brass garden connector many years, covering most of Europe and the Americas market. We are expecting become your long-term partner in china.

# Product Parameter (Specification) of Brass 2 Way Garden Hose Connector

| Model number | color             | size                  | material |
|--------------|-------------------|-----------------------|----------|
| JY-B9115     | As the photo show | 3/4"in.FNH*3/4"in.MNH | Brass    |

## Product Feature And Application of Brass 2 Way Garden Hose Connector

2 way brass hose splitter with 2 dual shut off valves to control water flow separately and easily, each channel comes with a switch, the independently switch design has greatly enhance the user convenience with freely switch depending on your needs. You can use this faucet splitter as a garden hose pressure regulator by simply adjusting the levers, giving you the perfect flow for watering plants, flowerbeds, lawns, vegetable and washing your car, or cleaning your pets.

Standard 3/4 In. Our garden brass hose splitter is designed to easily accommodate all standard hoses, connects two hoses to one faucet and very convenient for you to control the work in different places at the same time.