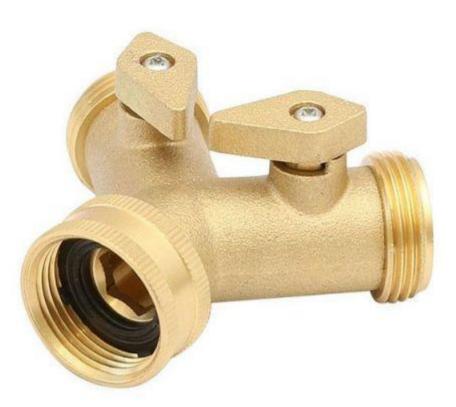

## Product Feature And Application of Brass 2 Way Garden Hose Connector

2 way brass hose splitter with 2 dual shut off valves to control water flow separately and easily, each channel comes with a switch, the independently switch design has greatly enhance the user convenience with freely switch depending on your needs. You can use this faucet splitter as a garden hose pressure regulator by simply adjusting the levers, giving you the perfect flow for watering plants, flowerbeds, lawns, vegetable and washing your car, or cleaning your pets.

Standard 3/4 In. Our garden brass hose splitter is designed to easily accommodate all standard hoses, connects two hoses to one faucet and very convenient for you to control the work in different places at the same time.

**Application:**Fitting in Laundry, Plumbing, Automotive, Nautical, Industrial, and Commercial applications,Patio, Lawn & Garden

www.chinagardenvalve.com

why choose us?

We have 2 sets vertical machining centers, 180sets CNC lathes, 4 sets CNC drilling machines, 2 sets hydraulic wheel machines, 8 sets hot forging machines, 9 sets cold stamping machines and 2 sets sand-blasting machine, and our factory not only owns the advanced production equipment, but also owns professional technical personnel and a large group of skilled workers, so we will strictly control the product quality.