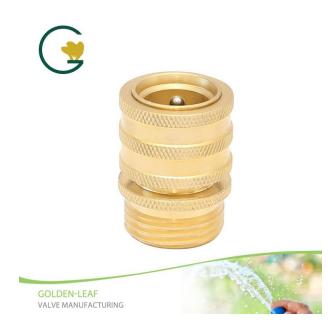

## 3/4" Male Brass Quick Hose Connector

### Product Introduction of Golden-Leaf valve® 3/4" Male Brass Quick Hose Connector

This 3/4" Male Brass Quick Hose Connector is made of Heavy-duty solid brass construction. We deeply believed the quality is the survival foundation, the service is the key which wins. Therefore the product zero flaw and a higher quality service, is our unremitting pursue. Contact us for more details of brass garden connector!. We devoted our selves to Garden Water Connectors and brass quick connector many years, covering most of Europe and the Americas market. We are expecting become your long-term partner in china.