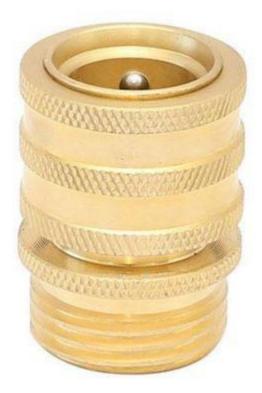

## 3/4" Male Brass Quick Hose Connector

### Product Introduction of Golden-Leaf valve® 3/4" Male Brass Quick Hose Connector

This 3/4" Male Brass Quick Hose Connector is made of Heavy-duty solid brass construction. We deeply believed the quality is the survival foundation, the service is the key which wins. Therefore the product zero flaw and a higher quality service, is our unremitting pursue. Contact us for more details of brass garden connector!. We devoted our selves to Garden Water Connectors and brass quick connector many years, covering most of Europe and the Americas market. We are expecting become your long-term partner in china.